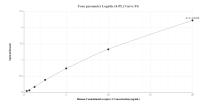

## Selected Validation Data

Sandwich ELISA standard curve of MP01799-3, Human Cannabinoid receptor 2 Recombinant Matched Antibody Pair - PBS only. 85051-4-PBS was coated to a plate as the capture antibody and incubated with serial dilutions of standard Ag30609. 85051-3-PBS was HRP conjugated as the detection antibody. Range: 0.313-20 ng/mL