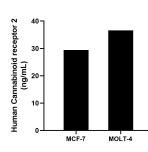

The mean Cannabinoid receptor 2 concentration was determined to be 29.42 ng/mL in MCF-7 cell extract based on a 3.50 mg/mL extract load and 36.61 ng/mL in MOLT-4 cell extract based on a 3.20 mg/mL extract load.