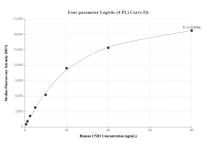

Cytometric bead array standard curve of MP01799-2, Cannabinoid receptor 2/CNR2 Recombinant Matched Antibody Pair, PBS Only. Capture antibody: 85051-2-PBS. Detection antibody: 85051-3-PBS. Standard: Ag30609. Range: 0.625-80 ng/mL