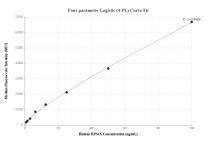

# Selected Validation Data

Cytometric bead array standard curve of MP01754-1, RP54X Recombinant Matched Antibody Pair, PBS Only. Capture antibody: 85040-1-PBS. Detection antibody: 85040-2-PBS. Standard: Ag6513. Range: 0.781-100 ng/mL Cytometric bead array standard curve of MP01754-2, RP54X Recombinant Matched Antibody Pair, PBS Only. Capture antibody: 85040-3-PBS. Detection antibody: 85040-1-PBS. Standard: Ag6513. Range: 0.781-100 ng/mL