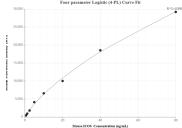

## Selected Validation Data

Cytometric bead array standard curve of MP01745-1, MOUSE ICOS Recombinant Matched Antibody Pair, PBS Only. Capture antibody: 85035-1-PBS. Detection antibody: 85035-3-PBS. Standard: Eg3198. Range: 0.625-80 ng/mL