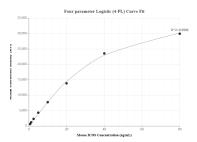

## Selected Validation Data

Cytometric bead array standard curve of MP01745-1, MOUSE ICOS Recombinant Matched Antibody Pair, PBS Only. Capture antibody: 85035-1-PBS. Detection antibody: 85035-3-PBS. Standard: Eg3198. Range: 0.625-80 ng/mL