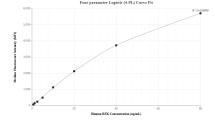

## Selected Validation Data

Cytometric bead array standard curve of MP01741-1, RFK Recombinant Matched Antibody Pair, PBS Only. Capture antibody: 85032-2-PBS. Detection antibody: 85032-3-PBS. Standard: Ag8591. Range: 0.625-80 ng/mL