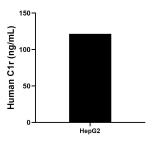

Serum of eight individual healthy human donors was measured. The C1r concentration of detected samples was determined to be 7,000.03 ng/mL with a range of 3,466.87-9,786.12 ng/mL

The mean C1r concentration was determined to be 121.59 ng/mL in HepG2 cell extract based on a 1.00 mg/mL extract load.