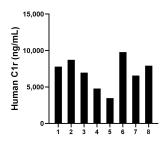

Serum of eight individual healthy human donors was measured. The C1r concentration of detected samples was determined to be 7,000.03 ng/mL with a range of 3,466.87-9,786.12 ng/mL

The mean C1r concentration was determined to be 121.59 ng/mL in HepG2 cell extract based on a 1.00 mg/mL extract load.