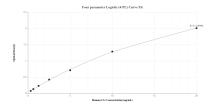

## **Selected Validation Data**

Sandwich ELISA standard curve of MP01761-1, Human C1r Recombinant Matched Antibody Pair -PBS only. 85029-1-PBS was coated to a plate as the capture antibody and incubated with serial dilutions of standard Ag11390. 85029-3-PBS was HRP conjugated as the detection antibody. Range: 0.313-20 ng/mL