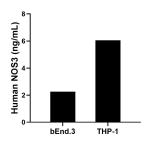

The mean eNOS concentration was determined to be 2.3 ng/mL in bEnd.3 cell extract based on a 1.3 mg/mL extract load and 6.1 ng/mL in THP-1 cell extract based on a 1.5 mg/mL extract load.

Cytometric bead array standard curve of MP01737-2, NOS3 Recombinant Matched Antibody Pair, PBS Only. Capture antibody: 85020-3-PBS. Detection antibody: 85020-2-PBS. Standard: Ag25712. Range: 0.313-40 ng/mL