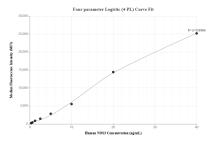

## **Selected Validation Data**

Sandwich ELISA standard curve of MP01737-1, Human eNOS Recombinant Matched Antibody Pair -PBS only. 85020-1-PBS was coated to a plate as the capture antibody and incubated with serial dilutions of standard Ag25712. 85020-2-PBS was HRP conjugated as the detection antibody. Range: 97.7-6250 pg/mL