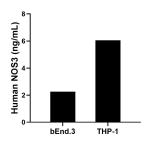

The mean eNOS concentration was determined to be 2.3 ng/mL in bEnd.3 cell extract based on a 1.3 mg/mL extract load and 6.1 ng/mL in THP-1 cell extract based on a 1.5 mg/mL extract load.

Cytometric bead array standard curve of MP01737-1, NOS3 Recombinant Matched Antibody Pair, PBS Only. Capture antibody: 85020-1-PBS. Detection antibody: 85020-2-PBS. Standard: Ag25712. Range: 0.313-40 ng/mL