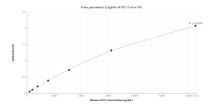

## **Selected Validation Data**

Sandwich ELISA standard curve of MP01737-1, Human eNOS Recombinant Matched Antibody Pair -PBS only. 85020-1-PBS was coated to a plate as the capture antibody and incubated with serial dilutions of standard Ag25712. 85020-2-PBS was HRP conjugated as the detection antibody. Range: 97.7-6250 pg/mL