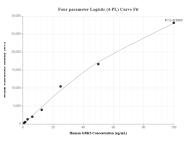

## Selected Validation Data

Cytometric bead array standard curve of MP01747-2, GRKS Recombinant Matched Antibody Pair, PBS Only. Capture antibody: 85015-2-PBS. Detection antibody: 85015-1-PBS. Standard: Ag10511. Range: 0.781-100 ng/mL Cytometric bead array standard curve of MP01747-1, GRK5 Recombinant Matched Antibody Pair, PBS Only. Capture antibody: 85015-3-PBS. Detection antibody: 85015-1-PBS. Standard: Ag10511. Range: 0.781-100 ng/mL