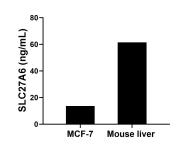

The mean SLC27A6 concentration was determined to be 13.71 ng/mL in MCF-7 cell extract based on a 1.20 mg/mL extract load and 61.53 ng/mL in mouse liver tissue extract based on a 3.70 mg/mL extract load.