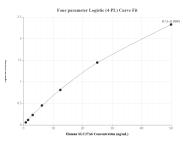

## Selected Validation Data

Sandwich ELISA standard curve of MP01755-2, Human SLC27A6 Recombinant Matched Antibody Pair - PBS only. 84995-1-PBS was coated to a plate as the capture antibody and incubated with serial dilutions of standard Ag32179. 84995-2-PBS was HRP conjugated as the detection antibody. Range: 0.781-50 ng/mL