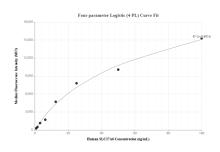

## Selected Validation Data

Sandwich ELISA standard curve of MP01755-2, Human SLC27A6 Recombinant Matched Antibody Pair - PBS only. 84995-1-PBS was coated to a plate as the capture antibody and incubated with serial dilutions of standard Ag32179. 84995-2-PBS was HRP conjugated as the detection antibody. Range: 0.781-50 ng/mL