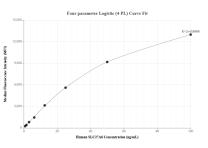

Cytometric bead array standard curve of MP01755-1, SLC27A6 Recombinant Matched Antibody Pair, PBS Only. Capture antibody: 84995-1-PBS. Detection antibody: 84995-3-PBS. Standard: Ag32179. Range: 0.781-100 ng/mL

Cytometric bead array standard curve of MP01755-2, SLC27A6 Recombinant Matched Antibody Pair, PBS Only. Capture antibody: 84995-1-PBS. Detection antibody: 84995-2-PBS. Standard: Ag32179. Range: 0.781-100 ng/mL