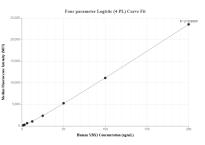

## Selected Validation Data

Sandwich ELISA standard curve of MP01766-1, Human YBX1 Recombinant Matched Antibody Pair -PBS only. 84993-2-PBS was coated to a plate as the capture antibody and incubated with serial dilutions of standard Ag14129. 84993-3-PBS was HRP conjugated as the detection antibody. Range: 39.1-2500 pg/mL