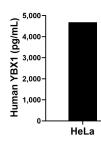

The mean YBX1 concentration was determined to be 4,684.7 pg/mL in HeLa cell extract based on a 1.3 mg/mL extract load.

Cytometric bead array standard curve of MP01766-1, VBX1 Recombinant Matched Antibody Pair, PBS Only. Capture antibody: 84993-2-PBS. Detection antibody: 84993-3-PBS. Standard: Ag14129. Range: 1.563-200 ng/mL