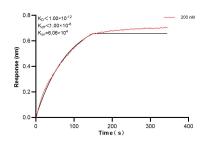

Biolayer interferometry (BLI) kinetic assay of 84993-3-PBS against Human YBX1 was performed. The affinity constant is below 1 pM.