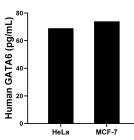

The mean GATA6 concentration was determined to be 69.0 pg/mL in HeLa cell extract based on a 1.0 mg/mL extract load and 74.0 pg/mL in MCF-7 cell extract based on a 1.2 mg/mL extract load.