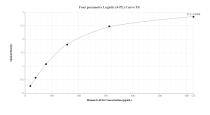

## Selected Validation Data

Sandwich ELISA standard curve of MP01729-1, Human GATA6 Recombinant Matched Antibody Pair - PBS only. 84987-1-PBS was coated to a plate as the capture antibody and incubated with serial dilutions of standard SY01506. 84987-2-PBS was HRP conjugated as the detection antibody. Range: 19.5-625 pg/mL