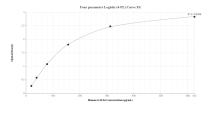

## Selected Validation Data

Sandwich ELISA standard curve of MP01729-1, Human GATA6 Recombinant Matched Antibody Pair - PBS only. 84987-1-PBS was coated to a plate as the capture antibody and incubated with serial dilutions of standard SY01506. 84987-2-PBS was HRP conjugated as the detection antibody. Range: 19.5-625 pg/mL