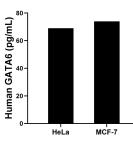

The mean GATA6 concentration was determined to be 69.0 pg/mL in HeLa cell extract based on a 1.0 mg/mL extract load and 74.0 pg/mL in MCF-7 cell extract based on a 1.2 mg/mL extract load.