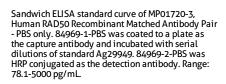

## **Selected Validation Data**

The mean RAD50 concentration was determined to be 5.0 ng/mL in K-562 cell extract based on a 2.4 mg/mL extract load.

Cytometric bead array standard curve of MP01720-1, RAD50 Recombinant Matched Antibody Pair, PBS Only. Capture antibody: 84969-1-PBS. Detection antibody: 84969-3-PBS. Standard: Ag29949. Range: 0.313-40 ng/mL.