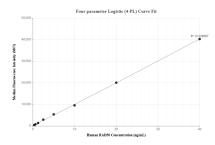

## **Selected Validation Data**

The mean RAD50 concentration was determined to be 5.0 ng/mL in K-562 cell extract based on a 2.4 mg/mL extract load.

Cytometric bead array standard curve of MP01720-1, RAD50 Recombinant Matched Antibody Pair, PBS Only. Capture antibody: 84969-1-PBS. Detection antibody: 84969-3-PBS. Standard: Ag29949. Range: 0.313-40 ng/mL.