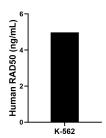

## **Selected Validation Data**

The mean RAD50 concentration was determined to be 5.0 ng/mL in K-562 cell extract based on a 2.4 mg/mL extract load.

Cytometric bead array standard curve of MP01720-1, RAD50 Recombinant Matched Antibody Pair, PBS Only. Capture antibody: 84969-1-PBS. Detection antibody: 84969-3-PBS. Standard: Ag29949. Range: 0.313-40 ng/mL.