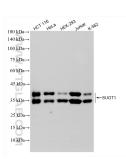

## Selected Validation Data

Various lysates were subjected to SDS PAGE followed by western blot with 84963-5-RR (SUGT1 antibody) at dilution of 1:2000 incubated at room temperature for 1.5 hours. This data was developed using the same antibody clone with 84963-5-PBS in a different storage buffer formulation.