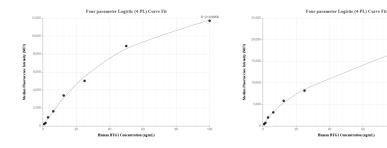

## Selected Validation Data

Cytometric bead array standard curve of MP01678-2, BTG1 Recombinant Matched Antibody Pair, PBS Only. Capture antibody: 84961-1-PBS. Detection antibody: 84961-2-PBS. Standard: Ag6651. Range: 0.781-100 ng/mL Cytometric bead array standard curve of MP01678-1, BTG1 Recombinant Matched Antibody Pair, PBS Only. Capture antibody: 84961-1-PBS. Detection antibody: 84961-3-PBS. Standard: Ag6651. Range: 0.781-100 ng/mL

R^2=0.9986