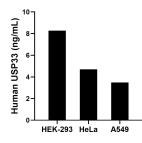

The mean USP33 concentration was determined to be 8.27 ng/mL in HEK-293 cell extract based on a 2.7 mg/mL extract load, 4.70 ng/mL in HeLa cell extract based on a 1.30 mg/mL extract load and 3.49 ng/mL in A549 cell extract based on a 1.50 mg/mL extract load.