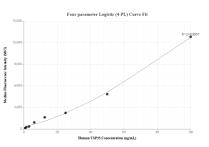

Cytometric bead array standard curve of MP01703-2, USP33 Recombinant Matched Antibody Pair, PBS Only. Capture antibody: 84958-2-PBS. Detection antibody: 84958-1-PBS. Standard: Ag14268. Range: 0.781-100 ng/mL.