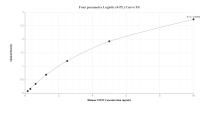

# Selected Validation Data

Sandwich ELISA standard curve of MP01703-3, Human USP33 Recombinant Matched Antibody Pair - PBS only. 84958-1-PBS was coated to a plate as the capture antibody and incubated with serial dilutions of standard Ag14268. 84958-2-PBS was HRP conjugated as the detection antibody. Range: 0.156-10 ng/mL