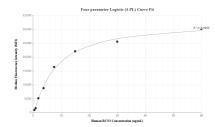

## Selected Validation Data

Cytometric bead array standard curve of MP01713-2, RCN2 Recombinant Matched Antibody Pair, PBS Only. Capture antibody: 84956-1-PBS. Detection antibody: 84956-2-PBS. Standard: Ag0247. Range: 0.469-60 ng/mL