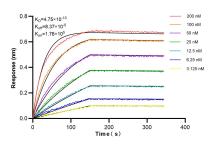

## Selected Validation Data

Biolayer interferometry (BLL) kinetic assays of 84955-4-RR against Human GOLGA3 were performed. The affinity constant is 0.475 nM.