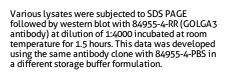

## Selected Validation Data

Biolayer interferometry (BLL) kinetic assays of 84955-4-RR against Human GOLGA3 were performed. The affinity constant is 0.475 nM.