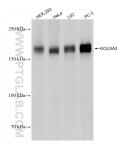

## Selected Validation Data

Biolayer interferometry (BLL) kinetic assays of 84955-4-RR against Human GOLGA3 were performed. The affinity constant is 0.475 nM.