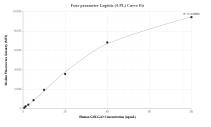

# Selected Validation Data

Cytometric bead array standard curve of MP01705-1, GOLGA3 Recombinant Matched Antibody Pair, PBS Only. Capture antibody: 84955-2-PBS. Detection antibody: 84955-3-PBS. Standard: Ag15531. Range: 0.625-80 ng/mL Cytometric bead array standard curve of MP01705-2, GOLGA3 Recombinant Matched Antibody Pair, PBS Only. Capture antibody: 84955-3-PBS. Detection antibody: 84955-1-PBS. Standard: Ag15531. Range: 0.625-80 ng/mL