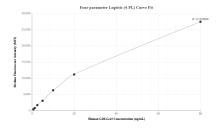

# Selected Validation Data

Cytometric bead array standard curve of MP01705-1, GOLGA3 Recombinant Matched Antibody Pair, PBS Only. Capture antibody: 84955-2-PBS. Detection antibody: 84955-3-PBS. Standard: Ag15531. Range: 0.625-80 ng/mL Cytometric bead array standard curve of MP01705-2, GOLGA3 Recombinant Matched Antibody Pair, PBS Only. Capture antibody: 84955-3-PBS. Detection antibody: 84955-1-PBS. Standard: Ag15531. Range: 0.625-80 ng/mL