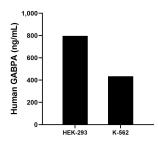

The mean GABPA concentration was determined to be 796.87 ng/mL in HEK-293 cell extract based on a 2.9 mg/mL extract load and 434.86 ng/mL in K-562 cell extract based on a 2.5 mg/mL extract load.

Cytometric bead array standard curve of MP01698-1, GABPA Recombinant Matched Antibody Pair, PBS Only. Capture antibody: 84951-3-PBS. Detection antibody: 84951-2-PBS. Standard: Ag16191. Range: 0.313-40 ng/mL