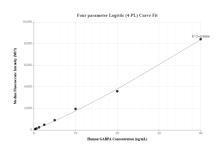

The mean GABPA concentration was determined to be 796.87 ng/mL in HEK-293 cell extract based on a 2.9 mg/mL extract load and 434.86 ng/mL in K-562 cell extract based on a 2.5 mg/mL extract load.

Cytometric bead array standard curve of MP01698-1, GABPA Recombinant Matched Antibody Pair, PBS Only. Capture antibody: 84951-3-PBS. Detection antibody: 84951-2-PBS. Standard: Ag16191. Range: 0.313-40 ng/mL

Cytometric bead array standard curve of MP01698-2, GABPA Recombinant Matched Antibody Pair, PBS Only. Capture antibody: 84951-3-PBS. Detection antibody: 84951-1-PBS. Standard: Ag16191. Range: 0.313-40 ng/mL