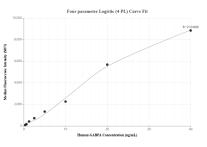

## Selected Validation Data

Sandwich ELISA standard curve of MP01698-1, Human GABPA Recombinant Matched Antibody Pair - PBS only. 84951-3-PBS was coated to a plate as the capture antibody and incubated with serial dilutions of standard Ag16191. 84951-2-PBS was HRP conjugated as the detection antibody. Range: 78.1-5000 pg/mL