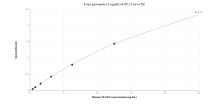

## **Selected Validation Data**

Sandwich ELISA standard curve of MP01682-3, Human TEAD4 Recombinant Matched Antibody Pair - PBS only. 84932-5-PBS was coated to a plate as the capture antibody and incubated with serial dilutions of standard Ag3059. 84932-4-PBS was HRP conjugated as the detection antibody. Range: 0.391-25 ng/mL