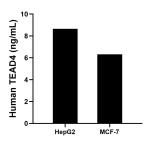

The mean TEAD4 concentration was determined to be 8.65 ng/mL in HepG2 cell extract based on a 1.00 mg/mL extract load and 6.31 ng/mL in MCF-7 cell extract based on a 1.20 mg/mL extract load.