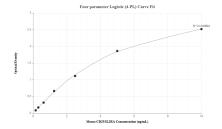

## **Selected Validation Data**

Serum of six mice was measured. The mouse CD25/IL2RA concentration of detected samples was determined to be 0.54 ng/mL with a range of 0.14 - 1.53 ng/mL

Cytometric bead array standard curve of MP01669-1, MOUSE CD25/IL2RA Recombinant Matched Antibody Pair, PBS Only. Capture antibody: 84925-3-PBS. Detection antibody: 84925-1-PBS. Standard: Eg3087. Range: 0.625-80 ng/mL