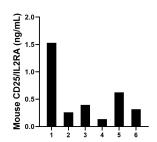

## **Selected Validation Data**

Serum of six mice was measured. The mouse CD25/IL2RA concentration of detected samples was determined to be 0.54 ng/mL with a range of 0.14 - 1.53 ng/mL

Cytometric bead array standard curve of MP01669-1, MOUSE CD25/IL2RA Recombinant Matched Antibody Pair, PBS Only. Capture antibody: 84925-3-PBS. Detection antibody: 84925-1-PBS. Standard: Eg3087. Range: 0.625-80 ng/mL