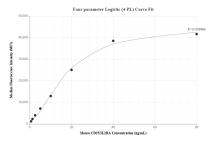

## **Selected Validation Data**

Serum of six mice was measured. The mouse CD25/IL2RA concentration of detected samples was determined to be 0.54 ng/mL with a range of 0.14 - 1.53 ng/mL

Cytometric bead array standard curve of MP01669-1, MOUSE CD25/IL2RA Recombinant Matched Antibody Pair, PBS Only. Capture antibody: 84925-3-PBS. Detection antibody: 84925-1-PBS. Standard: Eg3087. Range: 0.625-80 ng/mL