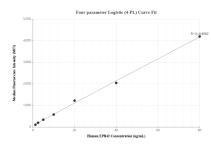

## Selected Validation Data

Cytometric bead array standard curve of MP01708-2, EPB42 Recombinant Matched Antibody Pair, PBS Only. Capture antibody: 84921-1-PBS. Detection antibody: 84921-3-PBS. Standard: Ag23556. Range: 1.25-80 ng/mL