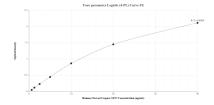

## **Selected Validation Data**

Sandwich ELISA standard curve of MP00104-4, Human Cleaved Caspase 3/P17/P19 Recombinant Matched Antibody Pair - PBS only. 84912-2-PBS was coated to a plate as the capture antibody and incubated with serial dilutions of standard SY02375. 84912-1-PBS was HRP conjugated as the detection antibody. Range: 0.625-40 ng/mL