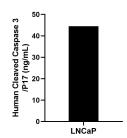

The mean Cleaved Caspase 3/P17 concentration was determined to be 44.51 ng/mL in LNCaP cell extract based on a 2.00 mg/mL extract load.