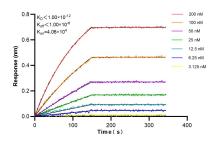

Biolayer interferometry (BLI) kinetic assays of 84899-5-RR against Human PSPH were performed. The affinity constant is below 1 pM.