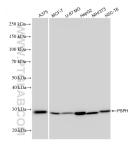

## Selected Validation Data

Various lysates were subjected to SDS PAGE followed by western blot with 84899-5-RR (PSPH antibody) at dilution of 1:5000 incubated at room temperature for 1.5 hours. This data was developed using the same antibody clone with 84899-5-PBS in a different storage buffer formulation.