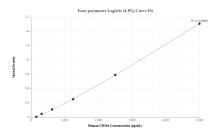

Cytometric bead array standard curve of MP01617-1, CD16a Recombinant Matched Antibody Pair, PBS Only. Capture antibody: 84897-1-PBS. Detection antibody: 84897-2-PBS. Standard: Eg2488. Range: 0.781-50 ng/mL