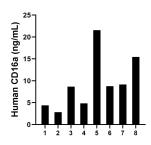

## **Selected Validation Data**

Urine of eight individual healthy human donors was measured. The human CD16a concentration of detected samples was determined to be 9.45 ng/mL with a range of 2.83 - 21.56 ng/mL