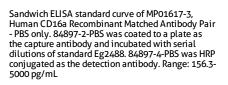

Serum of eight individual healthy human donors was measured. The human CD16a concentration of detected samples was determined to be 329.57 ng/mL with a range of 152.51- 455.59 ng/mL

Cytometric bead array standard curve of MP01617-2, CD16a Recombinant Matched Antibody Pair, PBS Only. Capture antibody: 84897-2-PBS. Detection antibody: 84897-3-PBS. Standard: Eg2488. Range: 0.781-100 ng/mL