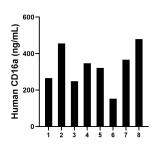

Serum of eight individual healthy human donors was measured. The human CD16a concentration of detected samples was determined to be 329.57 ng/mL with a range of 152.51- 455.59 ng/mL

Cytometric bead array standard curve of MP01617-2, CD16a Recombinant Matched Antibody Pair, PBS Only. Capture antibody: 84897-2-PBS. Detection antibody: 84897-3-PBS. Standard: Eg2488. Range: 0.781-100 ng/mL