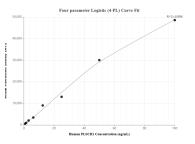

## Selected Validation Data

Cytometric bead array standard curve of MP01664-2, PLSCR1 Recombinant Matched Antibody Pair, PBS Only. Capture antibody: 84888-1-PBS. Detection antibody: 84888-3-PBS. Standard: Ag2172. Range: 0.781-100 ng/mL Cytometric bead array standard curve of MP01664-1, PLSCR1 Recombinant Matched Antibody Pair, PBS Only. Capture antibody: 84888-2-PBS. Detection antibody: 84888-3-PBS. Standard: Ag2172. Range: 0.781-100 ng/mL