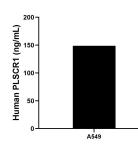

The mean PLSCR1 concentration was determined to be 148.88 ng/mL in A549 cell extract based on a 2.0 mg/mL extract load.

Urine of four individual healthy human donors was measured. The human PLSCR1 concentration of detected samples was determined to be 166.67 ng/mL with a range of 5.59 - 369.55 ng/mL