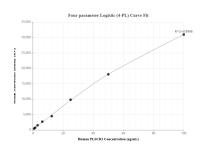

## Selected Validation Data

Sandwich ELISA standard curve of MP01664-3, Human PLSCR1 Recombinant Matched Antibody Pair - PBS only. 84888-1-PBS was coated to a plate as the capture antibody and incubated with serial dilutions of standard Ag2172. 84888-5-PBS was HRP conjugated as the detection antibody. Range: 156.3-5000 pg/mL