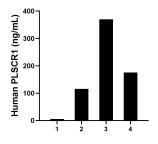

The mean PLSCR1 concentration was determined to be 148.88 ng/mL in A549 cell extract based on a 2.0 mg/mL extract load.

Urine of four individual healthy human donors was measured. The human PLSCR1 concentration of detected samples was determined to be 166.67 ng/mL with a range of 5.59 - 369.55 ng/mL