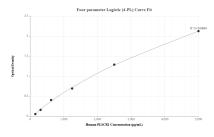

## Selected Validation Data

Sandwich ELISA standard curve of MP01664-3, Human PLSCR1 Recombinant Matched Antibody Pair - PBS only. 84888-1-PBS was coated to a plate as the capture antibody and incubated with serial dilutions of standard Ag2172. 84888-5-PBS was HRP conjugated as the detection antibody. Range: 156.3-5000 pg/mL