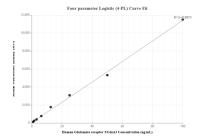

## Selected Validation Data

Cytometric bead array standard curve of MP01656-2, Glutamate receptor 3/GluA3 Recombinant Matched Antibody Pair, PBS Only. Capture antibody: 84885-1-PBS. Detection antibody: 84885-3-PBS. Standard: Ag30898. Range: 0.781-100 ng/mL