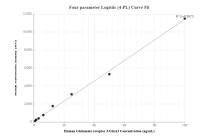

Cytometric bead array standard curve of MP01656-2, Glutamate receptor 3/GluA3 Recombinant Matched Antibody Pair, PBS Only. Capture antibody: 84885-1-PBS. Detection antibody: 84885-3-PBS. Standard: Ag30898. Range: 0.781-100 ng/mL