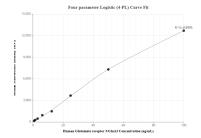

## Selected Validation Data

Cytometric bead array standard curve of MP01656-1, Glutamate receptor 3/GluA3 Recombinant Matched Antibody Pair, PBS Only. Capture antibody: 84885-1-PBS. Detection antibody: 84885-2-PBS. Standard: Ag30898. Range: 0.781-100 ng/mL