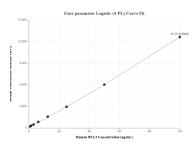

## Selected Validation Data

Cytometric bead array standard curve of MP01655-1, BCL3 Recombinant Matched Antibody Pair, PBS Only. Capture antibody: 84882-3-PBS. Detection antibody: 84882-1-PBS. Standard: Ag13375. Range: 0.781-100 ng/mL