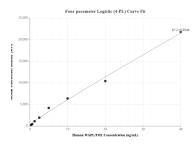

## Selected Validation Data

Cytometric bead array standard curve of MP01615-2, WAPL Recombinant Matched Antibody Pair, PBS Only. Capture antibody: 84877-4-PBS. Detection antibody: 84877-3-PBS. Standard: Ag9585. Range: 0.313-40 ng/mL