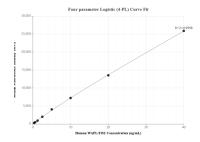

## **Selected Validation Data**

The mean WAPL concentration was determined to be  $556.41\,\text{ng/mL}$  in HepG2 cell extract based on a 1.0 mg/mL extract load.

Cytometric bead array standard curve of MP01615-1, WAPL Recombinant Matched Antibody Pair, PBS Only. Capture antibody: 84877-1-PBS. Detection antibody: 84877-2-PBS. Standard: Ag9585. Range: 0.313-40 ng/mL