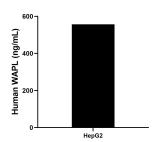

## **Selected Validation Data**

The mean WAPL concentration was determined to be  $556.41\,\text{ng/mL}$  in HepG2 cell extract based on a 1.0 mg/mL extract load.

Cytometric bead array standard curve of MP01615-1, WAPL Recombinant Matched Antibody Pair, PBS Only. Capture antibody: 84877-1-PBS. Detection antibody: 84877-2-PBS. Standard: Ag9585. Range: 0.313-40 ng/mL