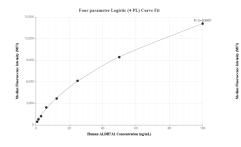

# Selected Validation Data

Cytometric bead array standard curve of MP01614-2, ALDH7A1 Recombinant Matched Antibody Pair, PBS Only. Capture antibody: 84871-2-PBS. Detection antibody: 84871-3-PBS. Standard: Ag0383. Range: 0.781-100 ng/mL Cytometric bead array standard curve of MP01614-1, ALDH7A1 Recombinant Matched Antibody Pair, PBS Only. Capture antibody: 84871-2-PBS. Detection antibody: 84871-1-PBS. Standard: Ag0383. Range: 0.781-100 ng/mL