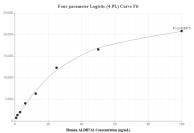

# Selected Validation Data

Cytometric bead array standard curve of MP01614-2, ALDH7A1 Recombinant Matched Antibody Pair, PBS Only. Capture antibody: 84871-2-PBS. Detection antibody: 84871-3-PBS. Standard: Ag0383. Range: 0.781-100 ng/mL Cytometric bead array standard curve of MP01614-1, ALDH7A1 Recombinant Matched Antibody Pair, PBS Only. Capture antibody: 84871-2-PBS. Detection antibody: 84871-1-PBS. Standard: Ag0383. Range: 0.781-100 ng/mL