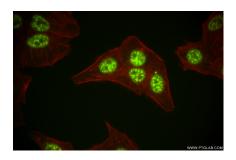

## Selected Validation Data

Immunofluorescent analysis of (4% PFA) fixed HepG2 cells using PPIL6 antibody (84870-4-RR, Clone: 242321G10) at dilution of 1:500 and Coralite@488-Conjugated Goat Anti-Rabbit IgG(H+L) (SA00013-2), CL594-Phalloidin (red).