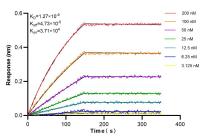

Biolayer interferometry (BLI) kinetic assays of 84870-4-RR against Human PPIL6 were performed. The affinity constant is 1.27 nM.