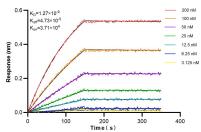

Biolayer interferometry (BLI) kinetic assays of 84870-4-RR against Human PPIL6 were performed. The affinity constant is 1.27 nM.