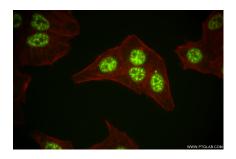

## **Selected Validation Data**

Immunofluorescent analysis of (4% PFA) fixed HepG2 cells using PPIL6 antibody (84870-4-RR, Clone: 242321G10) at dilution of 1:500 and CoraLite® 488-Conjugated Goat Anti-Rabbit IgG(H+L) (SA00013-2), CL594-Phalloidin (red). This data was developed using the same antibody clone with 84870-4-PBS in a different storage buffer formulation.