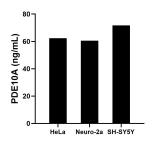

The mean PDE10A concentration was determined to be 62.34 ng/mL in HeLa cell extract based on a 1.00 mg/mL extract load, 60.49 ng/mL in Neuro-2a cell extract based on a 1.50 mg/mL extract load and 71.70 ng/mL in SH-SY5Y cell extract based on a 1.00 mg/mL extract load.