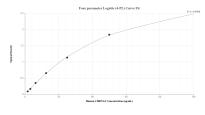

# Selected Validation Data

Sandwich ELISA standard curve of MP01633-3, Human CHRNA3 Recombinant Matched Antibody Pair - PBS only. 84860-1-PBS was coated to a plate as the capture antibody and incubated with serial dilutions of standard Ag0272. 84860-4-PBS was HRP conjugated as the detection antibody. Range: 1.56-100 ng/mL