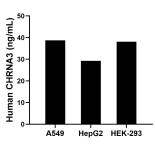

The mean CHRNA3 concentration was determined to be 38.77 ng/mL in A549 cell extract based on a 1.50 mg/mL extract load, 29.25 ng/mL in HepG2 cell extract based on a 1.00 mg/mL extract load and 38.10 ng/mL in HEK-293 cell extract based on a 2.90 mg/mL extract load.