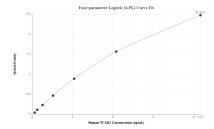

## **Selected Validation Data**

Sandwich ELISA standard curve of MP01626-3, Human NUAK2 Recombinant Matched Antibody Pair - PBS only. 84849-2-PBS was coated to a plate as the capture antibody and incubated with serial dilutions of standard Ag35302. 84849-4-PBS was HRP conjugated as the detection antibody. Range: 0.195-12.5 ng/mL