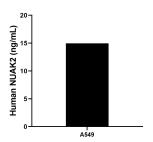

The mean NUAK2 concentration was determined to be 14.95 ng/mL in A549 cell extract based on a 2.3 mg/mL extract load.

Cytometric bead array standard curve of MP01626-2, NUAK2 Recombinant Matched Antibody Pair, PBS Only. Capture antibody: 84849-2-PBS. Detection antibody: 84849-3-PBS. Standard: Ag35302. Range: 0.781-100 ng/mL.