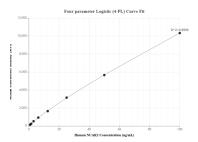

The mean NUAK2 concentration was determined to be 14.95 ng/mL in A549 cell extract based on a 2.3 mg/mL extract load.

Cytometric bead array standard curve of MP01626-2, NUAK2 Recombinant Matched Antibody Pair, PBS Only. Capture antibody: 84849-2-PBS. Detection antibody: 84849-3-PBS. Standard: Ag35302. Range: 0.781-100 ng/mL.