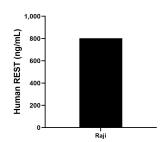

## **Selected Validation Data**

The mean REST concentration was determined to be 801.98 ng/mL in Raji cell extract based on a 1.0 mg/mL extract load.

Cytometric bead array standard curve of MP01629-1, REST Recombinant Matched Antibody Pair, PBS Only. Capture antibody: 84846-1-PBS. Detection antibody: 84846-2-PBS. Standard: Ag17707. Range: 0.156-20 ng/mL