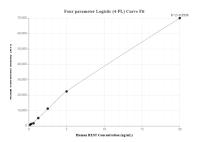

## **Selected Validation Data**

The mean REST concentration was determined to be 801.98 ng/mL in Raji cell extract based on a 1.0 mg/mL extract load.

Cytometric bead array standard curve of MP01629-1, REST Recombinant Matched Antibody Pair, PBS Only. Capture antibody: 84846-1-PBS. Detection antibody: 84846-2-PBS. Standard: Ag17707. Range: 0.156-20 ng/mL