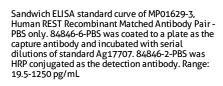

rch Use Only

## REST Recombinant antibody, PBS Only (Detector)

Catalog Number:84846-2-PBS



**Purification Method:** 

Protein A purification

CloneNo.:

241789B11

**Basic Information** 

Catalog Number: GenBank Accession Number:

84846-2-PBS BC132859

GeneID (NCBI): Size: 1 mg/ml 5978 Source: UNIPROT ID: Rabbit Q13127

IgG RE1-silencing transcription factor

Full Name:

Calculated MW: Immunogen Catalog Number: 1097 aa, 122 kDa

**Applications** 

**Tested Applications:** 

Cytometric bead array, Sandwich ELISA, Indirect ELISA,

Sample test Species Specificity:

human

Isotype:

**Background Information** 

Storage

Storage:

Store at -80°C.

The product is shipped with ice packs. Upon receipt, store it immediately at -80°C

Storage Buffer: PBS Only

## **Selected Validation Data**







The mean REST concentration was determined to be 801.98 ng/mL in Raji cell extract based on a 1.0 mg/mL extract load.



Cytometric bead array standard curve of MP01629-1, REST Recombinant Matched Antibody Pair, PBS Only. Capture antibody: 84846-1-PBS. Detection antibody: 84846-2-PBS. Standard: Ag17707. Range: 0.156-20 ng/mL