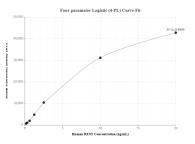

## Selected Validation Data

Cytometric bead array standard curve of MP01629-1, REST Recombinant Matched Antibody Pair, PBS Only. Capture antibody: 84846-1-PBS. Detection antibody: 84846-2-PBS. Standard: Ag17707. Range: 0.156-20 ng/mL Cytometric bead array standard curve of MP01629-2, REST Recombinant Matched Antibody Pair, PBS Only. Capture antibody: 84846-1-PBS. Detection antibody: 84846-3-PBS. Standard: Ag17707. Range: 0.156-20 ng/mL