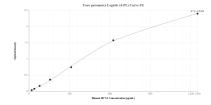

## Selected Validation Data

Sandwich ELISA standard curve of MP01612-1, Human HCN1 Recombinant Matched Antibody Pair -PBS only. 84845-1-PBS was coated to a plate as the capture antibody and incubated with serial dilutions of standard SY01279. 84845-2-PBS was HRP conjugated as the detection antibody. Range: 19.5-1250 pg/mL