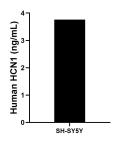

The mean HCN1 concentration was determined to be 3.8 ng/mL in SH-SY5Y cell extract based on a 1.0 mg/mL extract load.