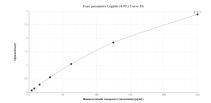

## **Selected Validation Data**

Sandwich ELISA standard curve of MP01613-1, Human Serotonin transporter Recombinant Matched Antibody Pair - PBS only. 84844-2-PBS was coated to a plate as the capture antibody and incubated with serial dilutions of standard SY00407. 84844-1-PBS was HRP conjugated as the detection antibody. Range: 3.91-250 pg/mL