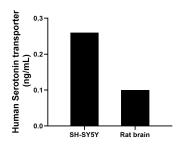

The mean Serotonin transporter concentration was determined to be 0.3 ng/mL in SH-SY5Y cell extract based on a 1.0 mg/mL extract load and 0.1 ng/mL in rat brain tissue extract based on a 1.6 mg/mL extract load.