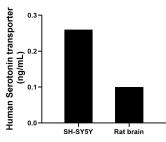

The mean Serotonin transporter concentration was determined to be 0.3 ng/mL in SH-SY5Y cell extract based on a 1.0 mg/mL extract load and 0.1 ng/mL in rat brain tissue extract based on a 1.6 mg/mL extract load.