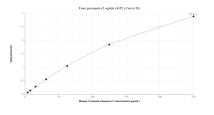

# Selected Validation Data

Sandwich ELISA standard curve of MP01613-1, Human Serotonin transporter Recombinant Matched Antibody Pair - PBS only. &4844-2-PBS was coated to a plate as the capture antibody and incubated with serial dilutions of standard SY00407. &4844-1-PBS was HRP conjugated as the detection antibody. Range: 3.91-250 pg/mL