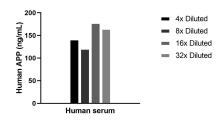

## Selected Validation Data

The mean APP concentration was determined to be 151.0  $\,$  ng/mL in human serum.

Cytometric bead array standard curve of MP01584-4, APP Recombinant Matched Antibody Pair, PBS Only. Capture antibody: 84829-7-PBS. Detection antibody: 84829-6-PBS. Standard: Eg3070. Range: 0.625-80 ng/mL