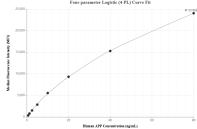

## Selected Validation Data

The mean APP concentration was determined to be 151.0  $\,$  ng/mL in human serum.

Cytometric bead array standard curve of MP01584-4, APP Recombinant Matched Antibody Pair, PBS Only. Capture antibody: 84829-7-PBS. Detection antibody: 84829-6-PBS. Standard: Eg3070. Range: 0.625-80 ng/mL