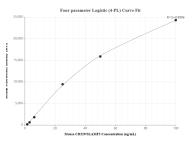

## Selected Validation Data

Cytometric bead array standard curve of MP01599-1, MOUSE CD229/SLAMF3 Recombinant Matched Antibody Pair, PBS Only. Capture antibody: 84817-3-PBS. Detection antibody: 84817-2-PBS. Standard: Eg1586. Range: 0.781-25 ng/mL. Cytometric bead array standard curve of MP01599-2, MOUSE CD229/SLAMF3 Recombinant Matched Antibody Pair, PBS Only. Capture antibody: 84817-1-PBS. Detection antibody: 84817-2-PBS. Standard: Eg1586. Range: 1..563-100 ng/mL