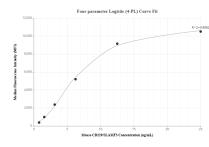

## Selected Validation Data

Cytometric bead array standard curve of MP01599-1, MOUSE CD229/SLAMF3 Recombinant Matched Antibody Pair, PBS Only. Capture antibody: 84817-3-PBS. Detection antibody: 84817-2-PBS. Standard: Eg1586. Range: 0.781-25 ng/mL. Cytometric bead array standard curve of MP01599-2, MOUSE CD229/SLAMF3 Recombinant Matched Antibody Pair, PBS Only. Capture antibody: 84817-1-PBS. Detection antibody: 84817-2-PBS. Standard: Eg1586. Range: 1..563-100 ng/mL