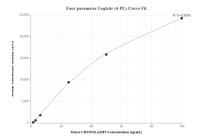

## Selected Validation Data

Cytometric bead array standard curve of MP01599-2, MOUSE CD229/SLAMF3 Recombinant Matched Antibody Pair, PBS Only. Capture antibody: 84817-1-PBS. Detection antibody: 84817-2-PBS. Standard: Eg1586. Range: 1..563-100 ng/mL