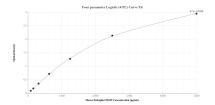

## **Selected Validation Data**

Sandwich ELISA standard curve of MP01582-2, Mouse Endoglin/CD105 Recombinant Matched Antibody Pair - PBS only. 84807-2-PBS was coated to a plate as the capture antibody and incubated with serial dilutions of standard Eg1292. 84807-3-PBS was HRP conjugated as the detection antibody. Range: 78.1-5000 pg/mL.