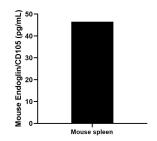

Mouse spleen cells (1/2 spleen; 1-2 mm pieces) were cultured in DMEM supplemented with 10% fetal bovine serum, 2.5 mM L-glutamine, 100 U/mL penicillin, and 100  $\mu$  g/mL streptomycin sulfate. An aliquot of the cell culture supernatant was removed, assayed for mouse Endoglin/CD105, and measured 46.5 pg/mL