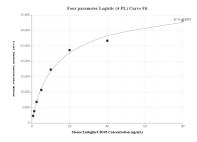

Cytometric bead array standard curve of MP01582-2, MOUSE Endoglin/CD105 Recombinant Matched Antibody Pair, PBS Only. Capture antibody: 84807-2-PBS. Detection antibody: 84807-3-PBS. Standard: Eg1292. Range: 0.625-80 ng/mL