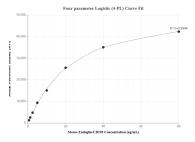

Serum of six mice was measured. The Endoglin/CD105 concentration of detected samples was determined to be 11,141.1 pg/mL with a range of 10,457.3 -12,164.8 pg/mL

Cytometric bead array standard curve of MP01582-1, MOUSE Endoglin/CD105 Recombinant Matched Antibody Pair, PBS Only. Capture antibody: 84807-2-PBS. Detection antibody: 84807-1-PBS. Standard: Eg1292. Range: 0.625-80 ng/mL