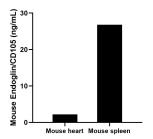

The mean Endoglin/CD105 concentration was determined to be 2.2 ng/mL in mouse heart tissue homogenates based on a 1.4 mg/mL extract load and 26.8 ng/mL in mouse spleen tissue homogenates based on a 2.3 mg/mL extract load.