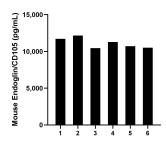

Serum of six mice was measured. The Endoglin/CD105 concentration of detected samples was determined to be 11,141.1 pg/mL with a range of 10,457.3 -12,164.8 pg/mL

Cytometric bead array standard curve of MP01582-1, MOUSE Endoglin/CD105 Recombinant Matched Antibody Pair, PBS Only. Capture antibody: 84807-2-PBS. Detection antibody: 84807-1-PBS. Standard: Eg1292. Range: 0.625-80 ng/mL