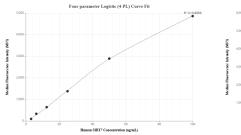

# Selected Validation Data

Cytometric bead array standard curve of MP01572-1, SIRT7 Recombinant Matched Antibody Pair, PBS Only. Capture antibody: 84805-3-PBS. Detection antibody: 84805-2-PBS. Standard: Ag31794. Range: 3.125-100 ng/mL Cytometric bead array standard curve of MP01572-2, SIRT7 Recombinant Matched Antibody Pair, PBS Only. Capture antibody: 84805-1-PBS. Detection antibody: 84805-2-PBS. Standard: Ag31794. Range: 3.125-100 ng/mL