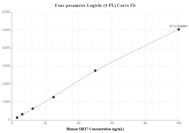

# Selected Validation Data

Cytometric bead array standard curve of MP01572-1, SIRT7 Recombinant Matched Antibody Pair, PBS Only. Capture antibody: 84805-3-PBS. Detection antibody: 84805-2-PBS. Standard: Ag31794. Range: 3.125-100 ng/mL Cytometric bead array standard curve of MP01572-2, SIRT7 Recombinant Matched Antibody Pair, PBS Only. Capture antibody: 84805-1-PBS. Detection antibody: 84805-2-PBS. Standard: Ag31794. Range: 3.125-100 ng/mL