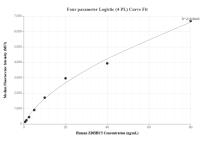

### Selected Validation Data

Cytometric bead array standard curve of MP01576-2, ZDHHC5 Recombinant Matched Antibody Pair, PBS Only. Capture antibody: 84803-1-PBS. Detection antibody: 84803-2-PBS. Standard: Ag15022. Range: 0.625-80 ng/mL Cytometric bead array standard curve of MP01576-1, ZDHHC5 Recombinant Matched Antibody Pair, PBS Only. Capture antibody: 84803-1-PBS. Detection antibody: 84803-3-PBS. Standard: Ag15022. Range: 0.625-80 ng/mL